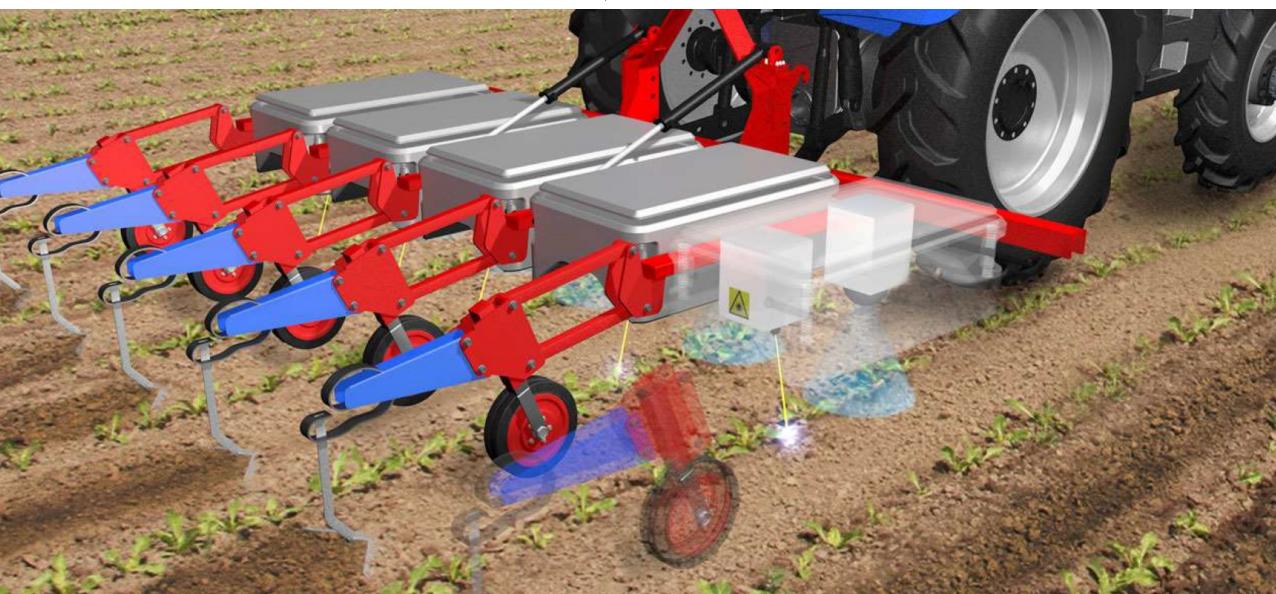

#### **Benefits**

- Reduced labor costs.
- Increased productivity.
- More profitable crop production.
- Reduce the impact in our environment.



### **Laser-based Weed Control System**





#### **AI - Plant Classification**





#### **Plant Classification**



#### Video Input

#### **Classification Results**



### **Vegetation Stem Detection**



**Network Input** 

#### **Network Output**



## **Vegetation Stem Detection**









## **100 ms Laser Treatments**



### **Laser-based Weed Control System**



#### 13ms treatments



**Before Beam** 



**After Beam** 



**After 3 Days** 

### **Laser-based Weed Control System**



#### Photonische Unkrautbekämpfung im Zuckerrübenanbau -

Bundesministerium für Bildung und Forschung

Laserbasiertes Unkrautmanagement (LUM)













#### **Robot Alternative**

**Future cooperation with Al.Land GmbH** 



## Thank You!



Julio Pastrana julio.pastrana@escarda.net