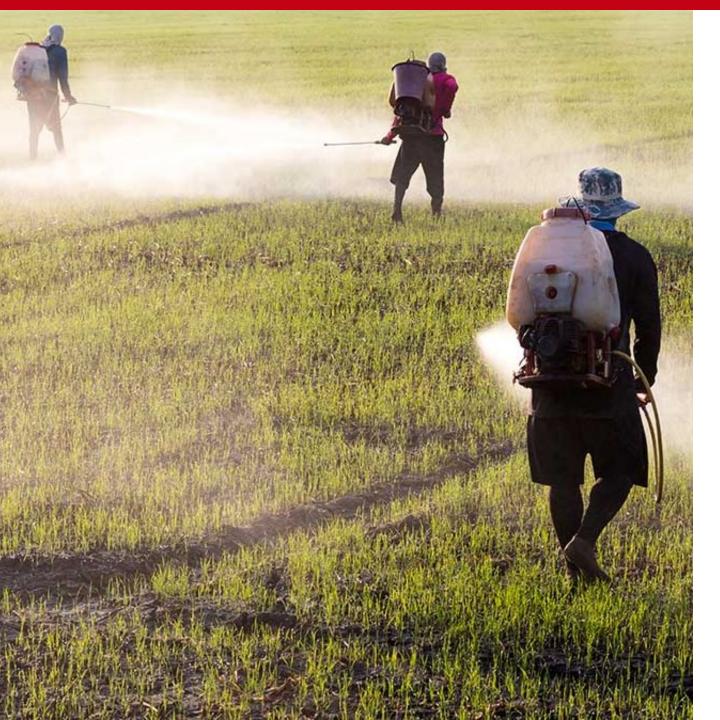

# Organic Agriculture disadvantages

- Excessive labor costs
- Lack of labor force
- Labor-intensive task

## Costs of weeding

In California, for an area of 150 acres.

One pass on average costs \$13,061.4

Usually, 2-4 passes are necessary, whenever weeds start to grow again.