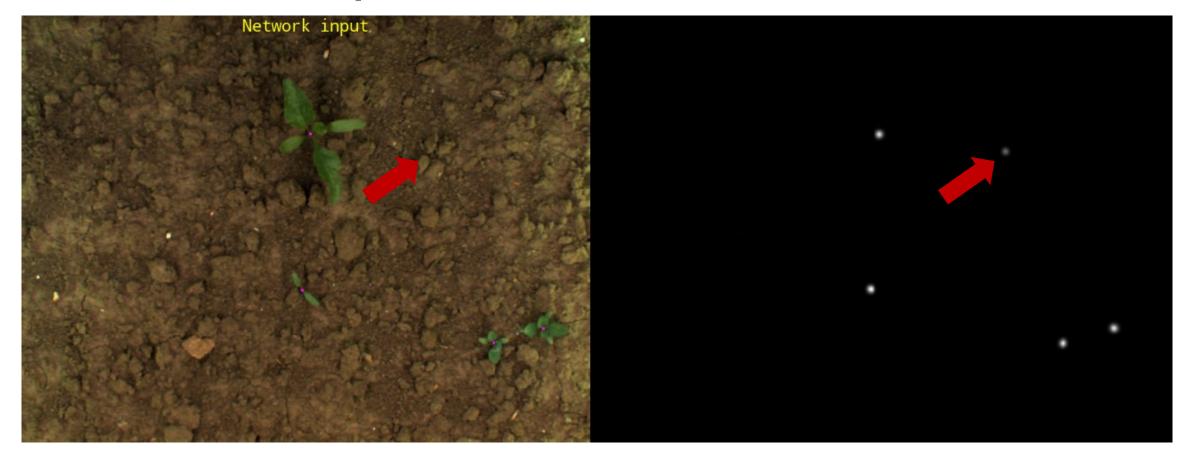

### **Vegetation Stem Detection**

**Network Input** 

#### **Network Output**

## **Vegetation Stem Detection**