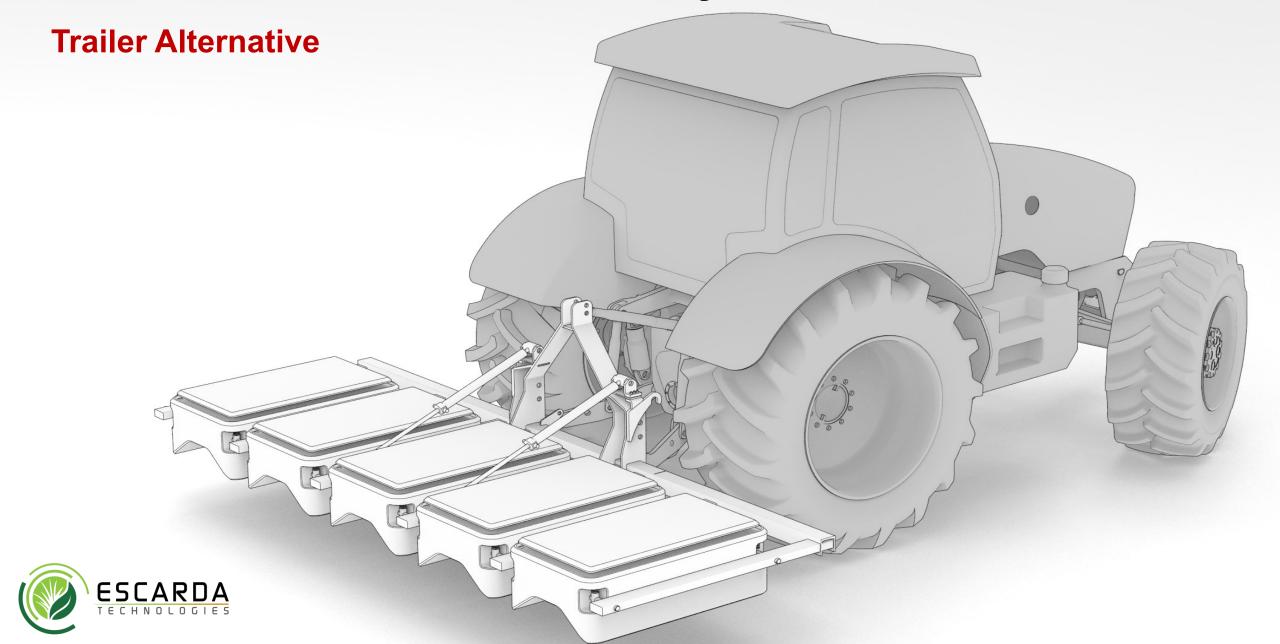

n California, for an area of 150 acres.

One pass on average costs \$13,061.4

Usually, 2-4 passes are necessary, whenever weeds start to grow again.







#### **Benefits**

- Reduced labor costs.
- Increased productivity.
- More profitable crop production.
- Reduce the impact in our environment.



### **Laser-based Weed Control System**





#### **AI - Plant Classification**





#### **Plant Classification**



#### Video Input

#### **Classification Results**



### **Vegetation Stem Detection**



**Network Input** 

#### **Network Output**



## **Vegetation Stem Detection**









## **100 ms Laser Treatments**



### **Laser-based Weed Control System**



#### 13ms treatments



**Before Beam** 



**After Beam** 



**After 3 Days** 

### **Laser-based Weed Control System**



#### Photonische Unkrautbekämpfung im Zuckerrübenanbau -

Bundesministerium für Bildung und Forschung

Laserbasiertes Unkrautmanagement (LUM)













#### **Robot Alternative**

**Future cooperation with Al.Land GmbH** 



## Thank You!



Julio Pastrana julio.pastrana@escarda.net