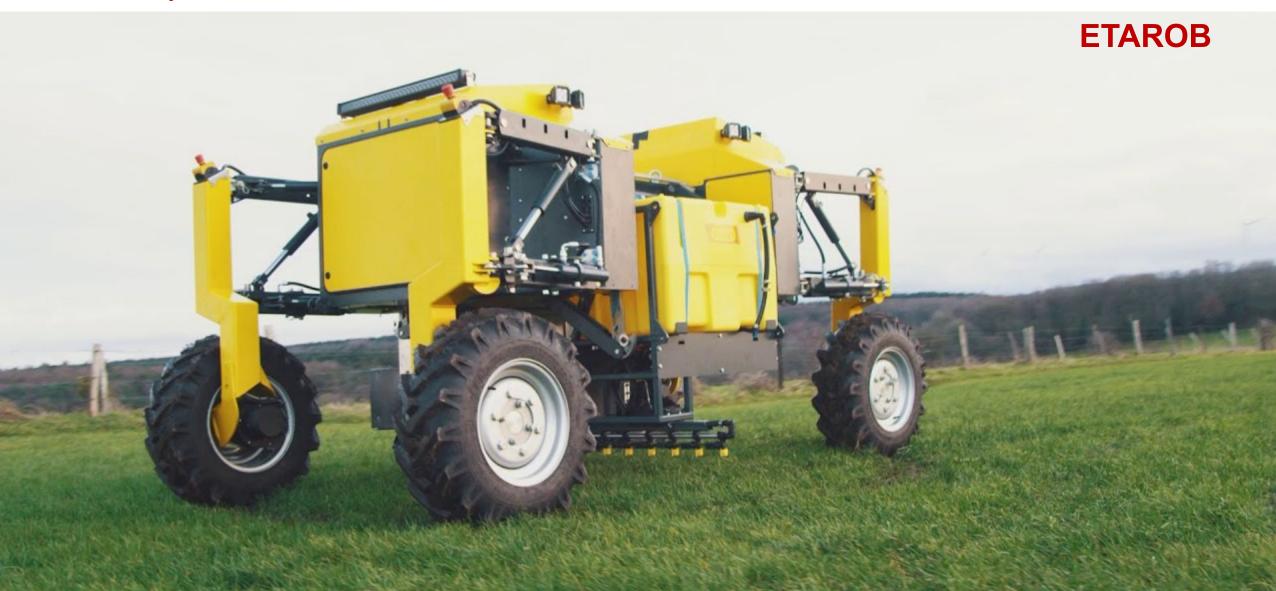

ore profitable crop production.
- Reduce the impact in our environment.



### **Laser-based Weed Control System**





#### **AI - Plant Classification**





#### **Plant Classification**



#### Video Input

#### **Classification Results**



### **Vegetation Stem Detection**



**Network Input** 

#### **Network Output**



## **Vegetation Stem Detection**









## **100 ms Laser Treatments**



### **Laser-based Weed Control System**



#### 13ms treatments



**Before Beam** 



**After Beam** 



**After 3 Days** 

### **Laser-based Weed Control System**



#### Photonische Unkrautbekämpfung im Zuckerrübenanbau -

Bundesministerium für Bildung und Forschung

Laserbasiertes Unkrautmanagement (LUM)













#### **Robot Alternative**

**Future cooperation with Al.Land GmbH** 



## Thank You!



Julio Pastrana julio.pastrana@escarda.net